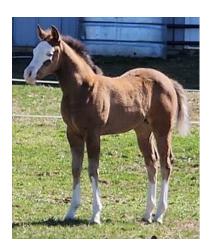

**SPOOKS PAINTED LADY** 

January 10, 2024 Bay MARE

6307190

Identifying information, including genetic health panel test results. is printed on reverse side of certificate.

**COLONELS SMOKING GUN** (1993)

4472679

DATE ISSUED 04/11/2024 OWNER NAME

**KEVIN CORCORAN** 

REGISTRATION NUMBER 6307190

KEVIN CORCORAN 7328 FARM ROAD 1182 VERONA MO 65769

DNA CASE NUMBER QHA674816

**MARKINGS** 

BALD FACE. WHITE ON LOWER LIP AND CHIN. BLUE EYES. STOCKINGS ON ALL LEGS. NO OTHER MARKINGS.